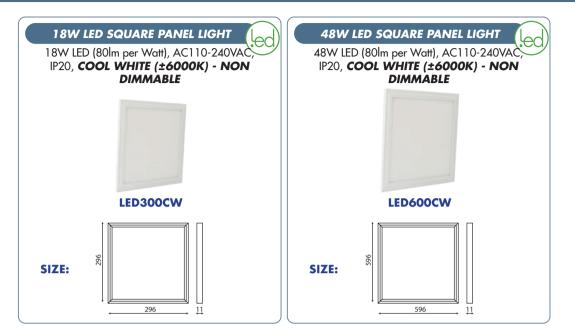

#### CEILING MOUNT FIXTURE

LEDCMF6X6 600x600x50mm for LED600CW LEDCMF1,2X6 1200x600x50mm for LED1.2CW