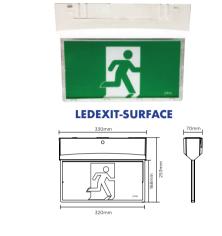

#### LED EXIT LIGHT - SURFACE MOUNT

3W LED. Double sided fitting with reflector. **3 Hour emergency battery backup.** Complete with 3 Legends (EXIT left, right or forward). **SURFACE MOUNT** 