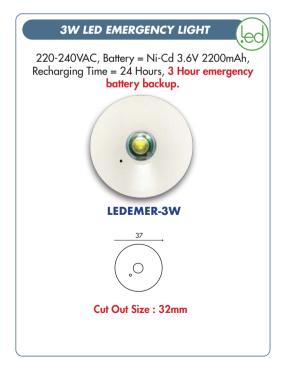

#### TRACK, LIGHT FITTING & POWER ADAPTER TO BE ORDERED SEPERATELY.

REFER TO PAGE 73 FOR BATTERY BACK UP KITS & 97 FOR SPARE DRIVERS .