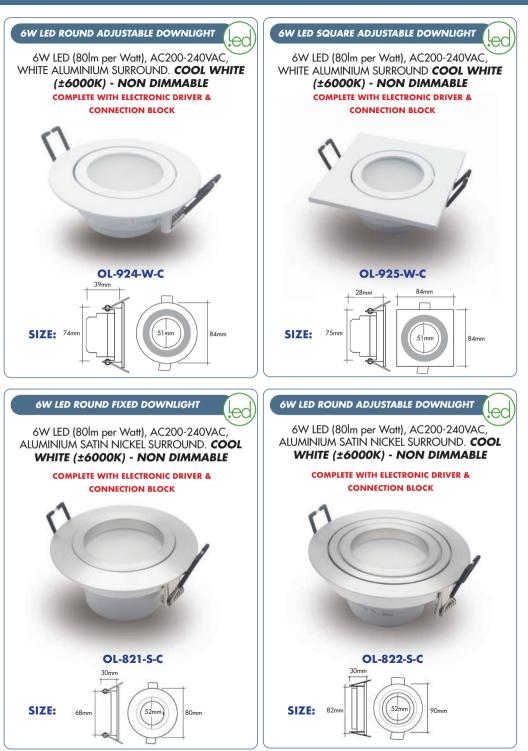

|
|----------------|------------|
| Model:         | D max (mm) |
| 3 Watt         | 64         |
| 6 Watt         | 105        |
| 12 Watt        | 155        |
| 18 Watt        | 205        |



#### SLIMLINE LED DOWNLIGHTS -CYCLOPS RANGE



REFER TO PAGES 95 & 96 FOR VOLTAGE STABILISER, CAPACITOR, SPARE DRIVERS & DIMMERS.



#### SLIMLINE LED DOWNLIGHTS -CYCLOPS RANGE



COMPLETE WITH ELECTRONIC DRIVER

REFER TO PAGES 95 & 96 FOR VOLTAGE STABILISER, CAPACITOR, SPARE DRIVERS & DIMMERS.

## eresting a green legacy

#### SURFACE MOUNT LED DOWNLIGHTS - CYCLOPS RANGE









### AIR FRAMELESS RANGE 180° BEAM ANGLE ALL ROUND LIGHT EMITTING DOWLIGHTS







#### **REFER TO PAGES 97 SPARE DRIVERS.**



## AIR FRAMED RANGE 120° BEAM ANGLE







**REFER TO PAGES 97 SPARE DRIVERS.** 















#### LED DOWNLIGHTS



#### **DOWNLIGHT FITTINGS**





#### **DOWNLIGHT FITTINGS**







**DOWNLIGHT FITTINGS** 















#### PLASTIC DOWNLIGHT FITTINGS











#### TRACK, LIGHT FITTING & POWER ADAPTER TO BE ORDERED SEPERATELY.















REFER TO PAGE 73 FOR BATTERY BACK UP KITS & 97 FOR SPARE DRIVERS .



#### CEILING MOUNT FIXTURE



LEDCMF6X6 600x600x50mm for LED600CW LEDCMF1,2X6 1200x600x50mm for LED1.2CW

#### EMBEDDED FIXTURES



LEDEFI3 Embedded Fixture for LED300CW LEDEFI6 Embedded Fixture for LED600CW LEDEFI12 Embedded Fixture for LED1.2CW

#### HANGING (SUSPENDED) FIXTURE



LEDHF12 Suspended Fixture for LED1.2CW

SPRING BUCKLE FIXTURES



LEDSPI3 Spring buckle Fixture for LED300CW LEDSPI6 Spring buckle Fixture for LED600CW LEDSPI12 Spring buckle Fixture for