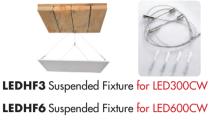

#### HANGING (SUSPENDED) FIXTURE

LEDHF12 Suspended Fixture for LED1.2CW

SPRING BUCKLE FIXTURES

LEDSPI3 Spring buckle Fixture for LED300CW LEDSPI6 Spring buckle Fixture for LED600CW LEDSPI12 Spring buckle Fixture for LED1.2CW