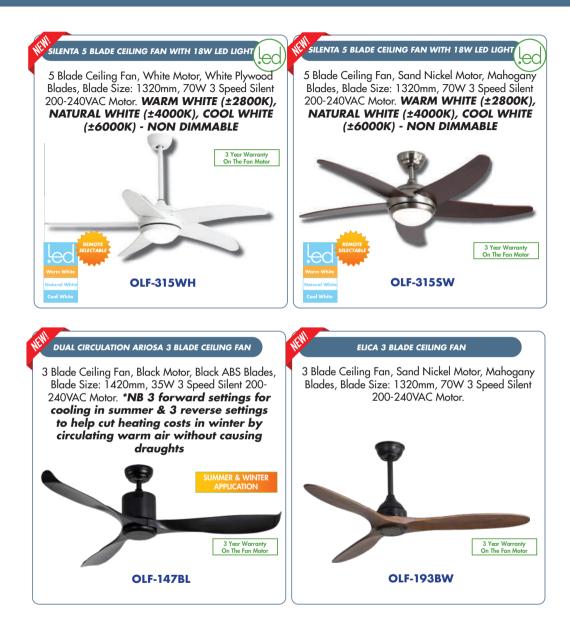

NOTE: GLASS TUBES CANNOT BE USED IN IP65 FITTINGS. ONLY TO BE USED IN OPEN CHANNEL FITTINGS.

ALL FANS ARE SUPPLIED WITH A REMOTE IN THE BOX & 2 DOWN ROD LENGTHS IN 12.5cm or 25cm

Remote Timer Setting : 1,2,4 & 8 Hours