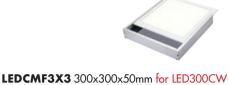

#### CEILING MOUNT FIXTURE

LEDCMF6X6 600x600x50mm for LED600CW LEDCMF1,2X6 1200x600x50mm for LED1.2CW