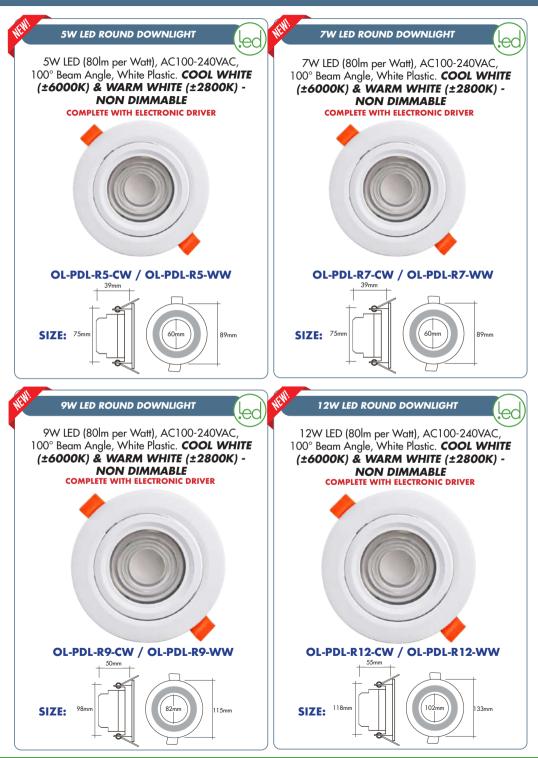

|
|----------------|------------|
| Model:         | D max (mm) |
| 3 Watt         | 64         |
| 6 Watt         | 105        |
| 12 Watt        | 155        |
| 18 Watt        | 205        |



#### SLIMLINE LED DOWNLIGHTS -CYCLOPS RANGE



REFER TO PAGES 95 & 96 FOR VOLTAGE STABILISER, CAPACITOR, SPARE DRIVERS & DIMMERS.



#### SLIMLINE LED DOWNLIGHTS -CYCLOPS RANGE



COMPLETE WITH ELECTRONIC DRIVER

REFER TO PAGES 95 & 96 FOR VOLTAGE STABILISER, CAPACITOR, SPARE DRIVERS & DIMMERS.

## eresting a green legacy

#### SURFACE MOUNT LED DOWNLIGHTS - CYCLOPS RANGE









### AIR FRAMELESS RANGE 180° BEAM ANGLE ALL ROUND LIGHT EMITTING DOWLIGHTS







#### **REFER TO PAGES 97 SPARE DRIVERS.**



## AIR FRAMED RANGE 120° BEAM ANGLE







**REFER TO PAGES 97 SPARE DRIVERS.** 















#### LED DOWNLIGHTS



#### **DOWNLIGHT FITTINGS**





#### **DOWNLIGHT FITTINGS**







**DOWNLIGHT FITTINGS** 















#### PLASTIC DOWNLIGHT FITTINGS











#### TRACK, LIGHT FITTING & POWER ADAPTER TO BE ORDERED SEPERATELY.















REFER TO PAGE 73 FOR BATTERY BACK UP KITS & 97 FOR SPARE DRIVERS .



#### CEILING MOUNT FIXTURE



LEDCMF6X6 600x600x50mm for LED600CW LEDCMF1,2X6 1200x600x50mm for LED1.2CW

#### EMBEDDED FIXTURES



LEDEFI3 Embedded Fixture for LED300CW LEDEFI6 Embedded Fixture for LED600CW LEDEFI12 Embedded Fixture for LED1.2CW

#### HANGING (SUSPENDED) FIXTURE



LEDHF12 Suspended Fixture for LED1.2CW

SPRING BUCKLE FIXTURES



LEDSPI3 Spring buckle Fixture for LED300CW LEDSPI6 Spring buckle Fixture for LED600CW LEDSPI12 Spring buckle Fixture