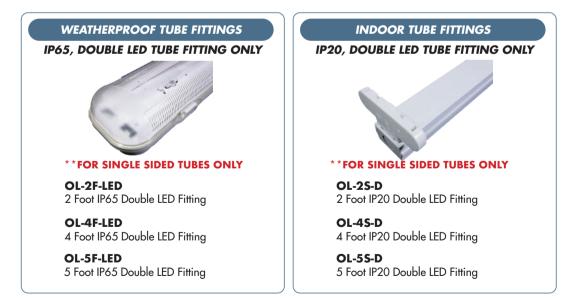

NOTE: GLASS TUBES CANNOT BE USED IN IP65 FITTINGS. ONLY TO BE USED IN OPEN CHANNEL FITTINGS.

ALL FANS ARE SUPPLIED WITH A REMOTE IN THE BOX & 2 DOWN ROD LENGTHS IN 12.5cm or 25cm

Remote Timer Setting : 1,2,4 & 8 Hours