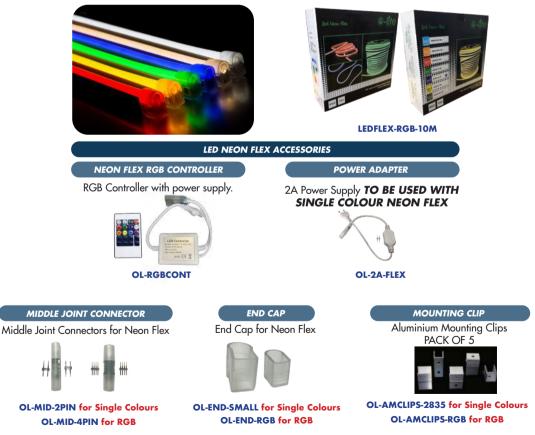

#### NEW LED NEON FLEX STRIP LIGHTS

IP65, 10m. Complete with power adapter, 2x end caps, 1x middle joint connector, 5x aluminium mounting clips.

COOL WHITE, WARM WHITE, RED, GREEN, BLUE, YELLOW

LEDFLEX-CW-10M, LEDFLEX-WW-10M, LEDFLEX-R-10M, LEDFLEX-G-10M, LEDFLEX-B-10M, LEDFLEX-Y-10M

IP65, 10m, Complete with RGB controller & power supply, 2x end caps, 1x middle joint connector, 5x aluminium mounting clips, **COLOUR CHANGING RGB** 

**IP65 LED NEON FLEX COLOUR CHANGING** 