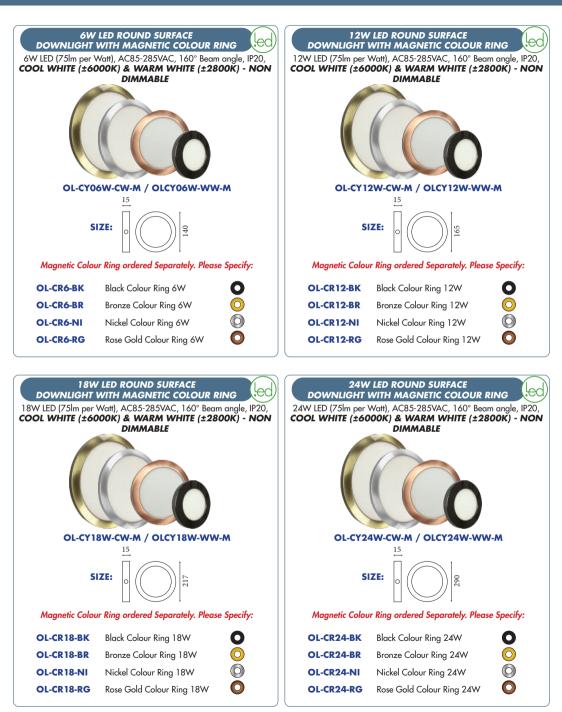

GY
- AVAILABLE IN WARM WHITE & COOL WHITE
- STYLISH SILVER & WHITE SURROUNDS
- COMPLETE WITH DRIVER, OPTIONAL DIMMER DRIVER
- SQUARE FITTINGS AVAILABLE
- AVAILABLE IN 3W, 6W, 12W, 18W & 24W



| Cut Out Sizes: |            |
|----------------|------------|
| Model:         | D max (mm) |
| 3 Watt         | 64         |
| 6 Watt         | 105        |
| 12 Watt        | 155        |
| 18 Watt        | 205        |



#### SLIMLINE LED DOWNLIGHTS -CYCLOPS RANGE



REFER TO PAGES 95 & 96 FOR VOLTAGE STABILISER, CAPACITOR, SPARE DRIVERS & DIMMERS.



#### SLIMLINE LED DOWNLIGHTS -CYCLOPS RANGE



COMPLETE WITH ELECTRONIC DRIVER

REFER TO PAGES 95 & 96 FOR VOLTAGE STABILISER, CAPACITOR, SPARE DRIVERS & DIMMERS.

## eresting a green legacy

#### SURFACE MOUNT LED DOWNLIGHTS - CYCLOPS RANGE









### AIR FRAMELESS RANGE 180° BEAM ANGLE ALL ROUND LIGHT EMITTING DOWLIGHTS







#### **REFER TO PAGES 97 SPARE DRIVERS.**



## AIR FRAMED RANGE 120° BEAM ANGLE







**REFER TO PAGES 97 SPARE DRIVERS.** 















#### LED DOWNLIGHTS



#### **DOWNLIGHT FITTINGS**





#### **DOWNLIGHT FITTINGS**







**DOWNLIGHT FITTINGS** 















#### PLASTIC DOWNLIGHT FITTINGS











#### TRACK, LIGHT FITTING & POWER ADAPTER TO BE ORDERED SEPERATELY.















REFER TO PAGE 73 FOR BATTERY BACK UP KITS & 97 FOR SPARE DRIVERS .



#### CEILING MOUNT FIXTURE



LEDCMF6X6 600x600x50mm for LED600CW LEDCMF1,2X6 1200x600x50mm for LED1.2CW

#### EMBEDDED FIXTURES



LEDEFI3 Embedded Fixture for LED300CW LEDEFI6 Embedded Fixture for LED600CW LEDEFI12 Embedded Fixture for LED1.2CW