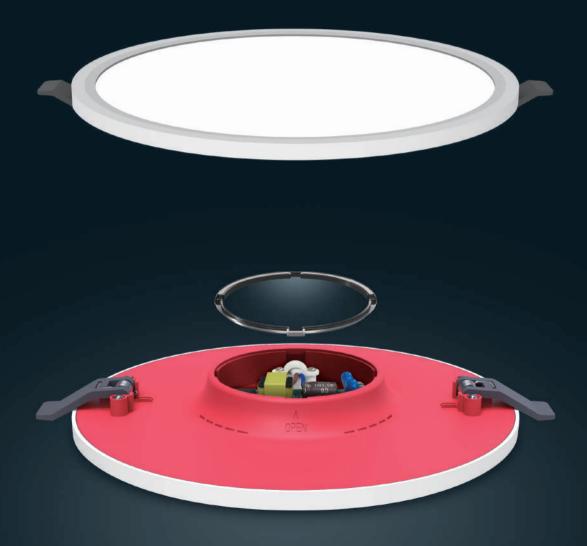

#### SLIMLINE LED DOWNLIGHTS -CYCLOPS RANGE

REFER TO PAGES 95 & 96 FOR VOLTAGE STABILISER, CAPACITOR, SPARE DRIVERS & DIMMERS.

#### SLIMLINE LED DOWNLIGHTS -CYCLOPS RANGE

COMPLETE WITH ELECTRONIC DRIVER

REFER TO PAGES 95 & 96 FOR VOLTAGE STABILISER, CAPACITOR, SPARE DRIVERS & DIMMERS.