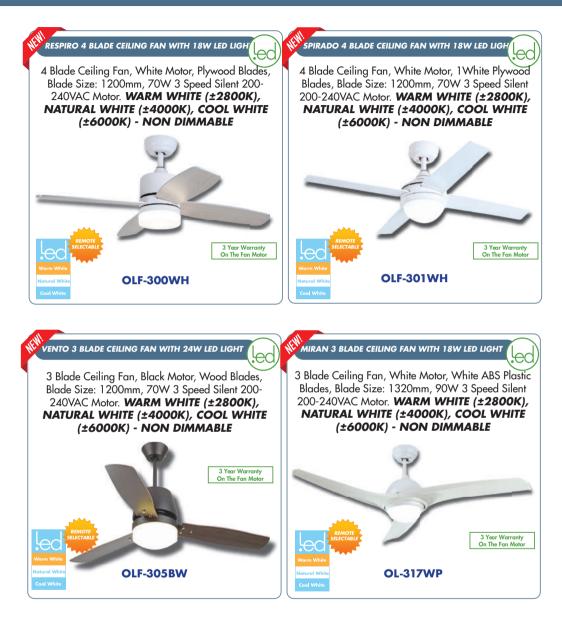

NOTE: GLASS TUBES CANNOT BE USED IN IP65 FITTINGS. ONLY TO BE USED IN OPEN CHANNEL FITTINGS.

ALL FANS ARE SUPPLIED WITH A REMOTE IN THE BOX & 2 DOWN ROD LENGTHS IN 12.5cm or 25cm

Remote Timer Setting : 1,2,4 & 8 Hours