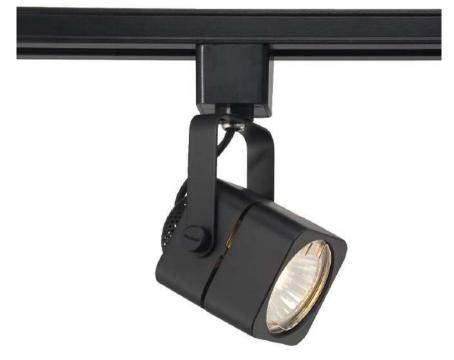

#### TRACK, LIGHT FITTING & POWER ADAPTER TO BE ORDERED SEPERATELY.

REFER TO PAGE 73 FOR BATTERY BACK UP KITS & 97 FOR SPARE DRIVERS .