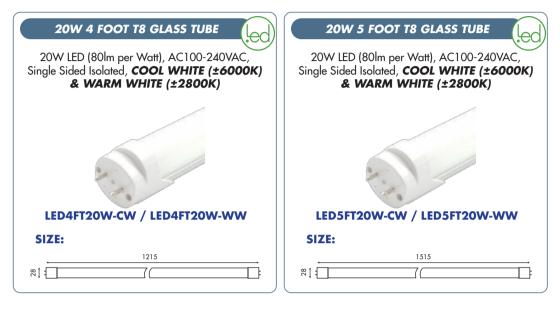

NOTE: GLASS TUBES CANNOT BE USED IN IP65 FITTINGS. ONLY TO BE USED IN OPEN CHANNEL FITTINGS.

ALL FANS ARE SUPPLIED WITH A REMOTE IN THE BOX & 2 DOWN ROD LENGTHS IN 12.5cm or 25cm

Remote Timer Setting : 1,2,4 & 8 Hours