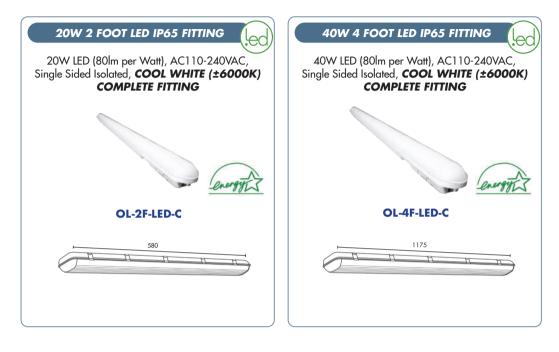

NOTE: GLASS TUBES CANNOT BE USED IN IP65 FITTINGS. ONLY TO BE USED IN OPEN CHANNEL FITTINGS.

ALL FANS ARE SUPPLIED WITH A REMOTE IN THE BOX & 2 DOWN ROD LENGTHS IN 12.5cm or 25cm

Remote Timer Setting : 1,2,4 & 8 Hours