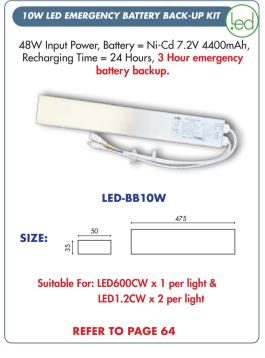

#### TRACK, LIGHT FITTING & POWER ADAPTER TO BE ORDERED SEPERATELY.

REFER TO PAGE 73 FOR BATTERY BACK UP KITS & 97 FOR SPARE DRIVERS .