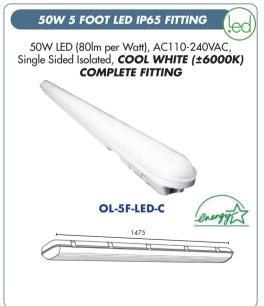

NOTE: GLASS TUBES CANNOT BE USED IN IP65 FITTINGS. ONLY TO BE USED IN OPEN CHANNEL FITTINGS.

ALL FANS ARE SUPPLIED WITH A REMOTE IN THE BOX & 2 DOWN ROD LENGTHS IN 12.5cm or 25cm

Remote Timer Setting : 1,2,4 & 8 Hours