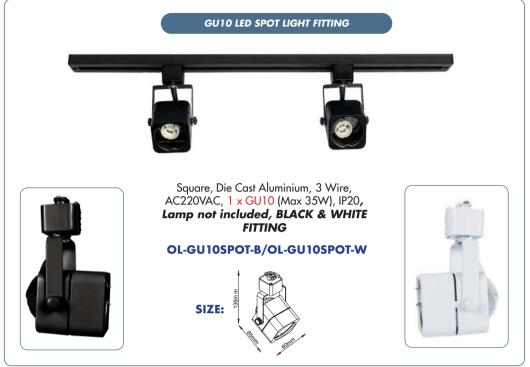

#### TRACK, LIGHT FITTING & POWER ADAPTER TO BE ORDERED SEPERATELY.

REFER TO PAGE 73 FOR BATTERY BACK UP KITS & 97 FOR SPARE DRIVERS .