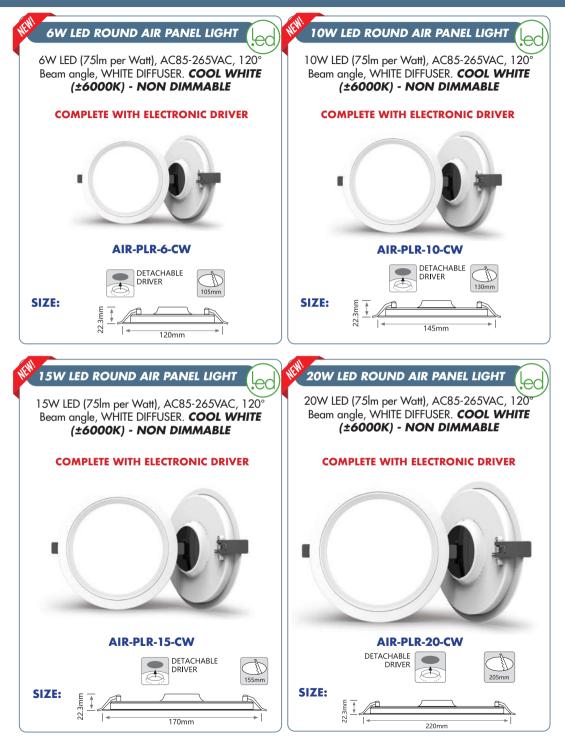

### AIR FRAMELESS RANGE 180° BEAM ANGLE ALL ROUND LIGHT EMITTING DOWLIGHTS

#### **REFER TO PAGES 97 SPARE DRIVERS.**