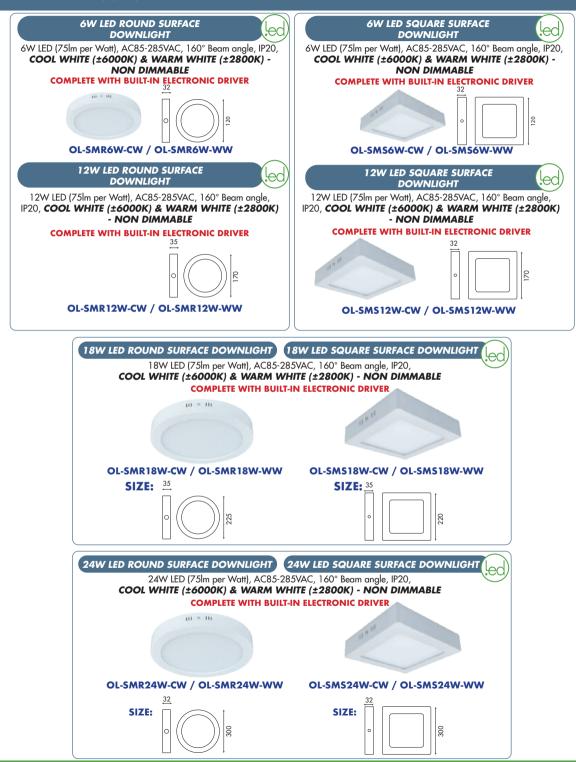

NOLOGY
- AVAILABLE IN WARM WHITE & COOL WHITE
- STYLISH SILVER & WHITE SURROUNDS
- COMPLETE WITH DRIVER, OPTIONAL DIMMER DRIVER
- SQUARE FITTINGS AVAILABLE
- AVAILABLE IN 3W, 6W, 12W, 18W & 24W



| Cut Out Sizes: |            |
|----------------|------------|
| Model:         | D max (mm) |
| 3 Watt         | 64         |
| 6 Watt         | 105        |
| 12 Watt        | 155        |
| 18 Watt        | 205        |



#### SLIMLINE LED DOWNLIGHTS -CYCLOPS RANGE



REFER TO PAGES 95 & 96 FOR VOLTAGE STABILISER, CAPACITOR, SPARE DRIVERS & DIMMERS.



#### SLIMLINE LED DOWNLIGHTS -CYCLOPS RANGE



COMPLETE WITH ELECTRONIC DRIVER

REFER TO PAGES 95 & 96 FOR VOLTAGE STABILISER, CAPACITOR, SPARE DRIVERS & DIMMERS.

## eresting a green legacy

#### SURFACE MOUNT LED DOWNLIGHTS - CYCLOPS RANGE









### AIR FRAMELESS RANGE 180° BEAM ANGLE ALL ROUND LIGHT EMITTING DOWLIGHTS







#### **REFER TO PAGES 97 SPARE DRIVERS.**



## AIR FRAMED RANGE 120° BEAM ANGLE







**REFER TO PAGES 97 SPARE DRIVERS.** 















#### LED DOWNLIGHTS



#### **DOWNLIGHT FITTINGS**





#### **DOWNLIGHT FITTINGS**







**DOWNLIGHT FITTINGS** 















#### PLASTIC DOWNLIGHT FITTINGS











#### TRACK, LIGHT FITTING & POWER ADAPTER TO BE ORDERED SEPERATELY.















REFER TO PAGE 73 FOR BATTERY BACK UP KITS & 97 FOR SPARE DRIVERS .



#### CEILING MOUNT FIXTURE



LEDCMF6X6 600x600x50mm for LED600CW LEDCMF1,2X6 1200x600x50mm for LED1.2CW

#### EMBEDDED FIXTURES



LEDEFI3 Embedded Fixture for LED300CW LEDEFI6 Embedded Fixture for LED600CW LEDEFI12 Embedded Fixture for LED1.