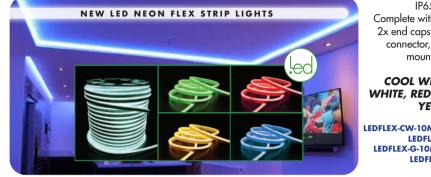

#### NEW LED NEON FLEX STRIP LIGHTS

IP65, 10m. Complete with power adapter, 2x end caps, 1x middle joint connector, 5x aluminium mounting clips.

COOL WHITE, WARM WHITE, RED, GREEN, BLUE, YELLOW

LEDFLEX-CW-10M, LEDFLEX-WW-10M, LEDFLEX-R-10M, LEDFLEX-G-10M, LEDFLEX-B-10M, LEDFLEX-Y-10M

IP65, 10m, Complete with RGB controller & power supply, 2x end caps, 1x middle joint connector, 5x aluminium mounting clips, **COLOUR CHANGING RGB** 

**IP65 LED NEON FLEX COLOUR CHANGING** 