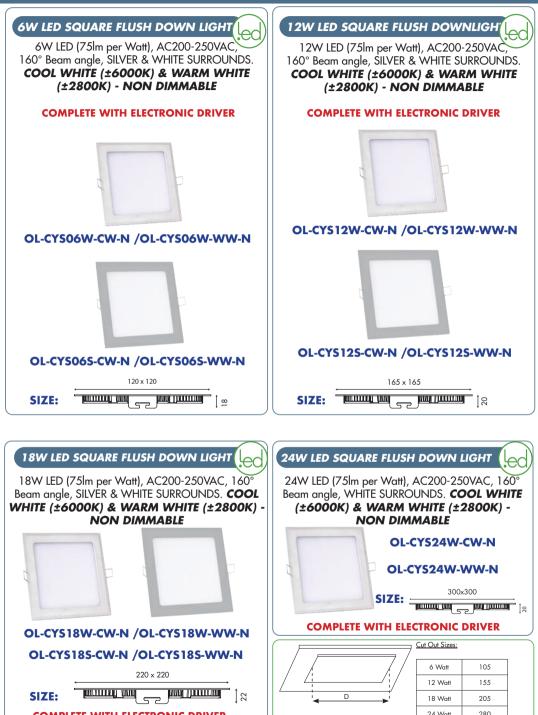

#### SLIMLINE LED DOWNLIGHTS -CYCLOPS RANGE

REFER TO PAGES 95 & 96 FOR VOLTAGE STABILISER, CAPACITOR, SPARE DRIVERS & DIMMERS.

#### SLIMLINE LED DOWNLIGHTS -CYCLOPS RANGE

COMPLETE WITH ELECTRONIC DRIVER

REFER TO PAGES 95 & 96 FOR VOLTAGE STABILISER, CAPACITOR, SPARE DRIVERS & DIMMERS.