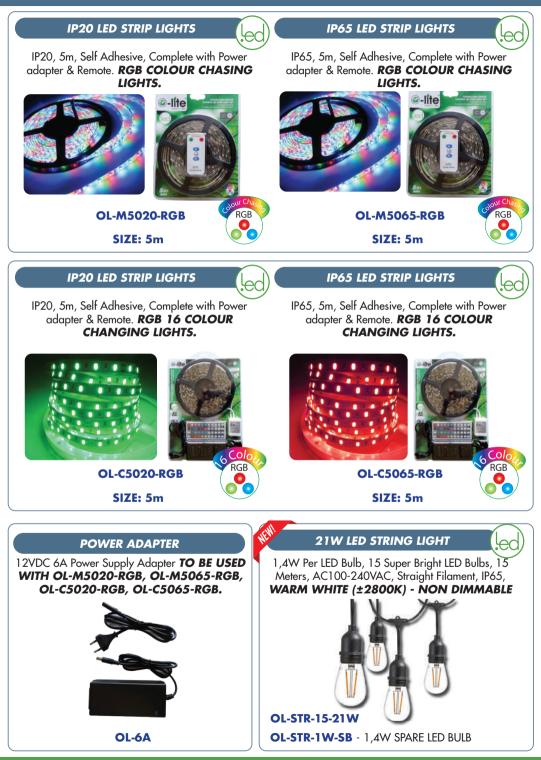

IP65, 10m, Complete with RGB controller & power supply, 2x end caps, 1x middle joint connector, 5x aluminium mounting clips, **COLOUR CHANGING RGB** 

**IP65 LED NEON FLEX COLOUR CHANGING** 