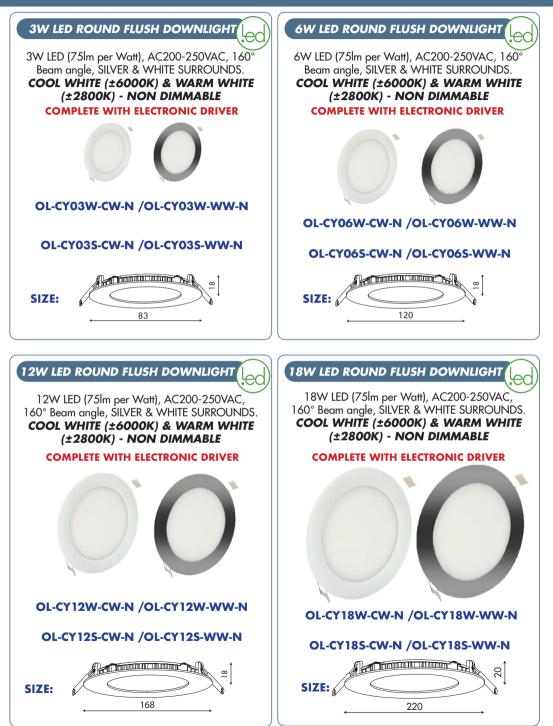

#### SLIMLINE LED DOWNLIGHTS -CYCLOPS RANGE

REFER TO PAGES 95 & 96 FOR VOLTAGE STABILISER, CAPACITOR, SPARE DRIVERS & DIMMERS.

#### SLIMLINE LED DOWNLIGHTS -CYCLOPS RANGE

COMPLETE WITH ELECTRONIC DRIVER

REFER TO PAGES 95 & 96 FOR VOLTAGE STABILISER, CAPACITOR, SPARE DRIVERS & DIMMERS.