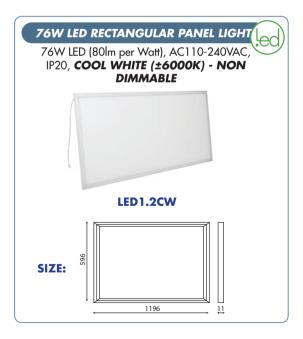

#### CEILING MOUNT FIXTURE

LEDCMF6X6 600x600x50mm for LED600CW LEDCMF1,2X6 1200x600x50mm for LED1.2CW