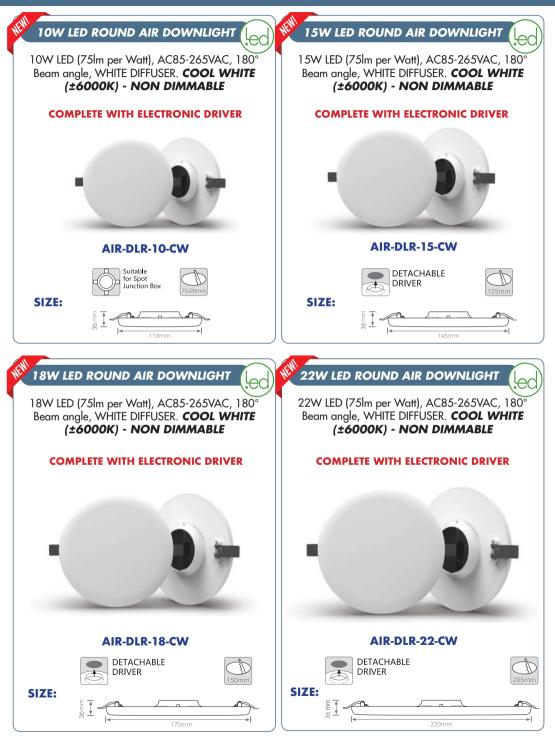

### AIR FRAMELESS RANGE 180° BEAM ANGLE ALL ROUND LIGHT EMITTING DOWLIGHTS

#### **REFER TO PAGES 97 SPARE DRIVERS.**