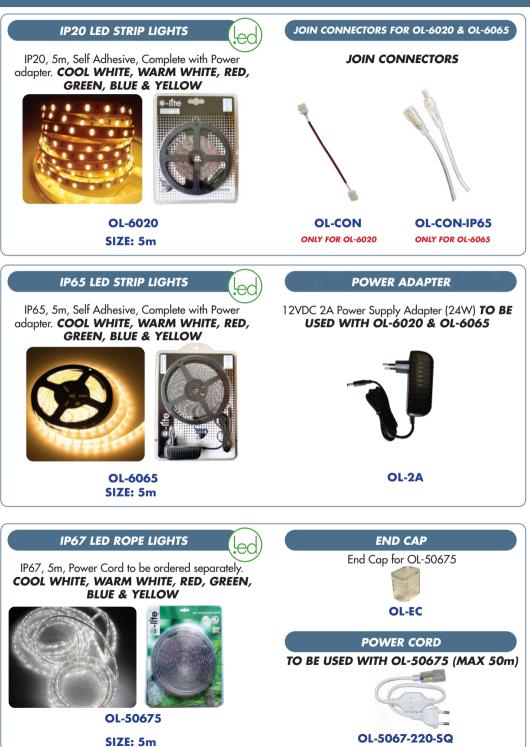

#### NEW LED NEON FLEX STRIP LIGHTS

IP65, 10m. Complete with power adapter, 2x end caps, 1x middle joint connector, 5x aluminium mounting clips.

COOL WHITE, WARM WHITE, RED, GREEN, BLUE, YELLOW

LEDFLEX-CW-10M, LEDFLEX-WW-10M, LEDFLEX-R-10M, LEDFLEX-G-10M, LEDFLEX-B-10M, LEDFLEX-Y-10M