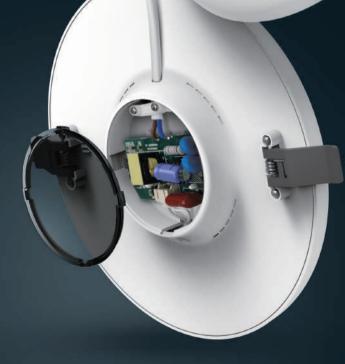

#### SLIMLINE LED DOWNLIGHTS -CYCLOPS RANGE

COMPLETE WITH ELECTRONIC DRIVER

REFER TO PAGES 95 & 96 FOR VOLTAGE STABILISER, CAPACITOR, SPARE DRIVERS & DIMMERS.