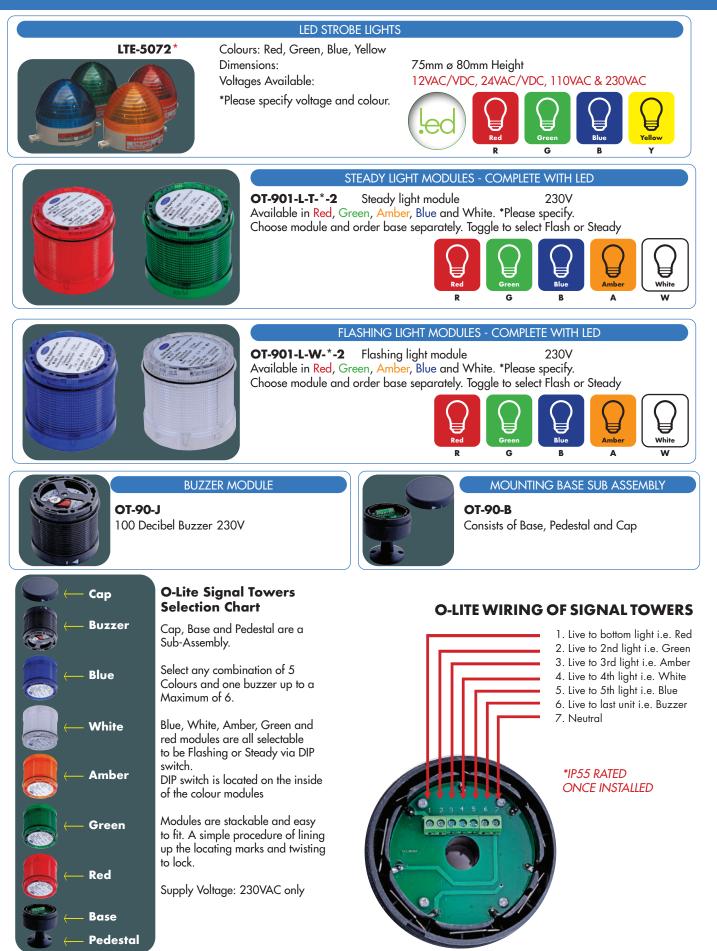

## **O-LITE VISUAL SIGNALLING TOWERS**

• Ø 90MM • STACKABLE

• STEADY OR FLASHING